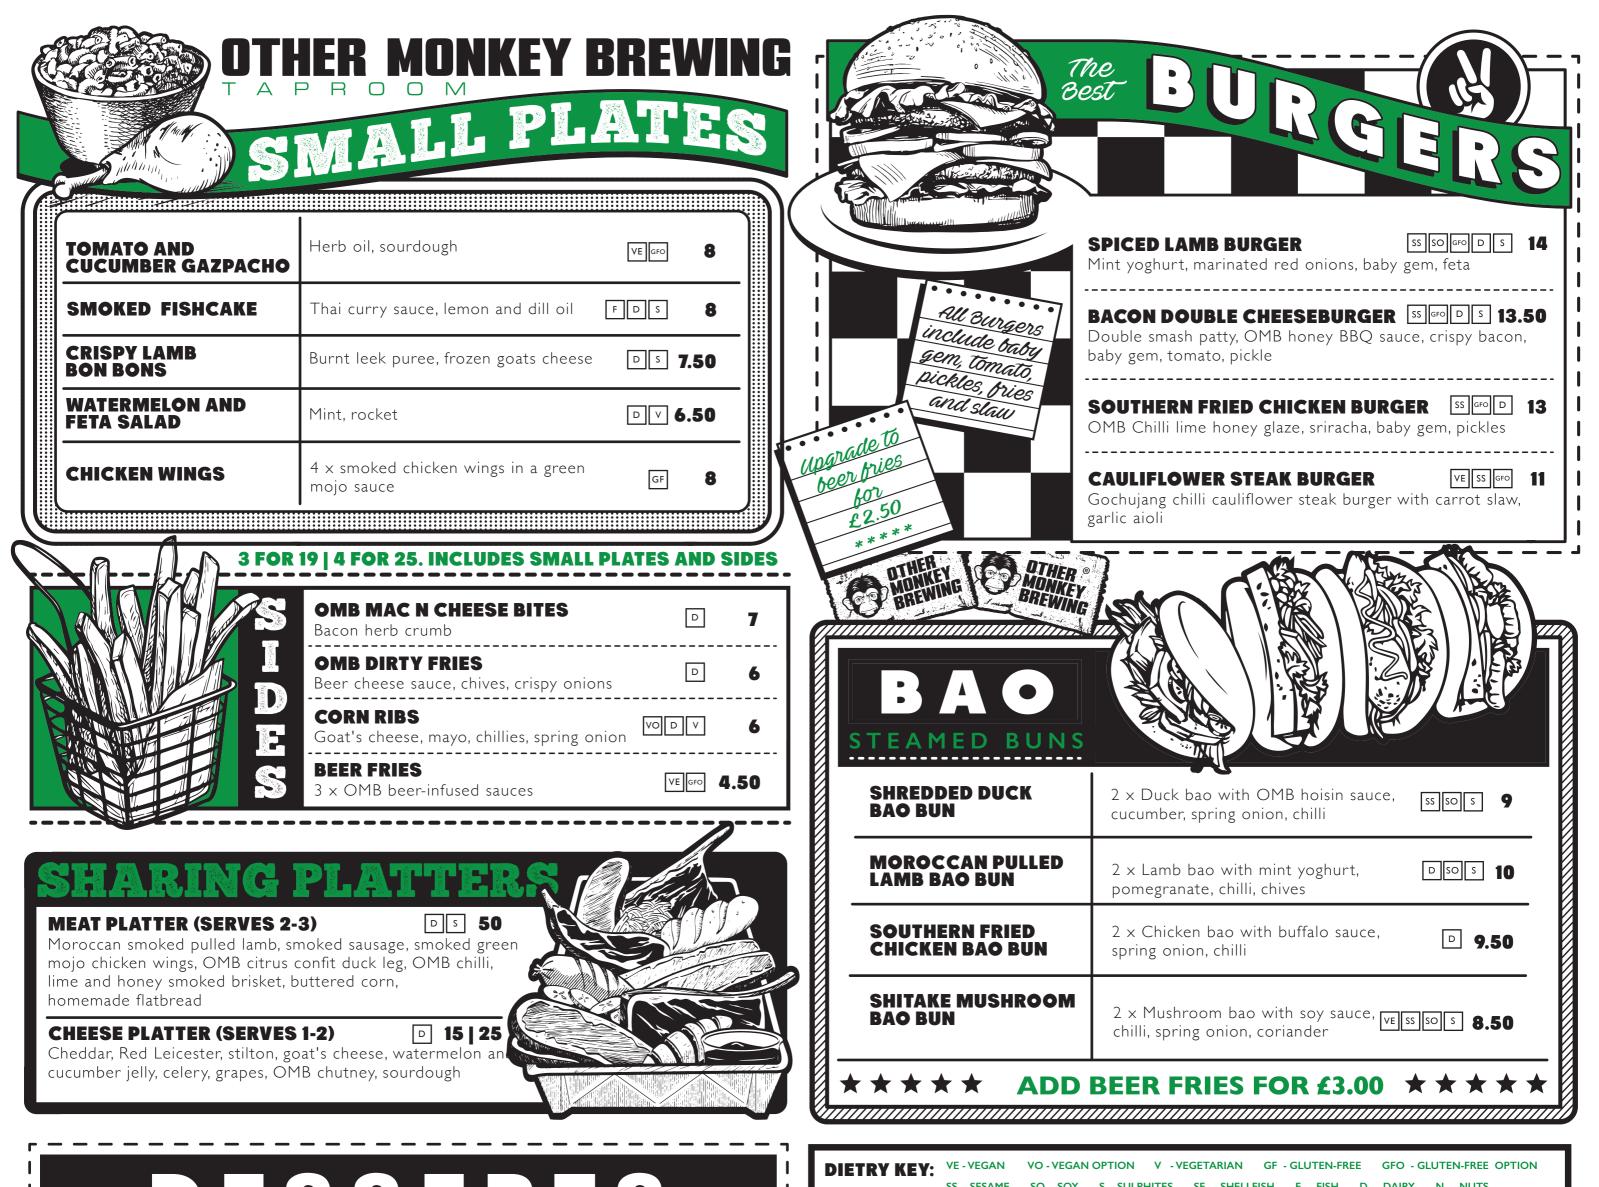

## • DESSERTS •

| <b>BERRY CHEESECAKE</b><br>Vanilla ice cream                                                              | DV          |
|-----------------------------------------------------------------------------------------------------------|-------------|
| ETON MESS<br>Summer berries, berry compote, basil                                                         | GF D V 7.50 |
| <b>CHOCOLATE BROWNIE</b><br>Brittle, raspberries, vanilla ice cream                                       | V N VE 7.50 |
| ICE CREAM SCOOPS<br>Choose from vanilla, chocolate, strawberry, vega                                      | vogF D v 5  |
| <b>DESSERT SHARER</b><br>Berry cheesecake, Eton mess, chocolate brownic<br>choice of 2 x ice cream scoops | DV 16       |